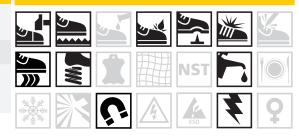

### **KEY FEATURES**

# PRODUCT SPECIFICATIONS RE436BK APEX BOOT Non-metallic heat resistant S3 boots

PRODUCT CODE: RE436BK

PRODUCT NAME: APEX BOOT

**PRODUCT DESCRIPTION:** Non-metallic heat resistant S3 boots

| INFORMATION                                    |                                                                                                              |
|------------------------------------------------|--------------------------------------------------------------------------------------------------------------|
| COLOUR                                         | Black                                                                                                        |
| SIZE RANGE                                     | 3 – 13 (unisex, starts from a size 3)                                                                        |
| ISO 20345 CLASSIFICATION                       | S3 – anti-static, energy absorption of seat region, anti-penetration and water resistant                     |
| SLIP RESISTANCE CLASSIFICATION SRA / SRB / SRC | SRC – tested for slip resistance in environments of ceramic and metal surfaces with soapy and oily solutions |
| CONSTRUCTION                                   | Cemented                                                                                                     |
| SABS                                           | SABS approved and mark bearing                                                                               |
| NRCS APPROVAL NO                               | ТВА                                                                                                          |

## 

| MATERIALS                   |                                                                              |
|-----------------------------|------------------------------------------------------------------------------|
| UPPER                       | Nubuck action leather with Cordura overlay                                   |
| SOLE                        | Dual density polyurethane (PU) and rubber                                    |
| EYELETS                     | Non-metallic high density plastic                                            |
| LINING                      | Breathable and abrasion resistant taibrelle                                  |
| TOE CAP                     | 200J composite non-metallic toe cap                                          |
| FOOTBED (INSOLE)            | Moulded polyurethane (PU); taibrelle mesh upper with contoured heel and arch |
| INSOLE BOARD                | 3MR Ibitech non-woven insole board                                           |
| ANTI-PENETRATION<br>MIDSOLE | Wellmax non-metallic anti-penetration board                                  |

| OUTSOLE                               | Dual density polyurethane (PU) and rubber which is heat resistant up to 300°C                                       |
|---------------------------------------|---------------------------------------------------------------------------------------------------------------------|
| ΤΟΕ СΑΡ                               | 200J composite non-metallic toe cap                                                                                 |
| WATER AND<br>PENETRATION<br>RESISTANT | S3 water resistant leather and anti-penetration protection, while also non-metallic – an excellent all-purpose boot |