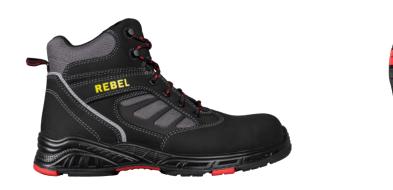

# PRODUCT SPECIFICATIONS RE436BK APEX BOOT Non-metallic heat resistant S3 boots

PRODUCT CODE: RE436BK

PRODUCT NAME: APEX BOOT

**PRODUCT DESCRIPTION:** Non-metallic heat resistant S3 boots

| INFORMATION                                    |                                                                                                              |
|------------------------------------------------|--------------------------------------------------------------------------------------------------------------|
| COLOUR                                         | Black                                                                                                        |
| SIZE RANGE                                     | 3 – 13 (unisex, starts from a size 3)                                                                        |
| ISO 20345 CLASSIFICATION                       | S3 – anti-static, energy absorption of seat region, anti-penetration and water resistant                     |
| SLIP RESISTANCE CLASSIFICATION SRA / SRB / SRC | SRC – tested for slip resistance in environments of ceramic and metal surfaces with soapy and oily solutions |
| CONSTRUCTION                                   | Cemented                                                                                                     |
| SABS                                           | SABS approved and mark bearing                                                                               |
| NRCS APPROVAL NO                               | ТВА                                                                                                          |

## 

| MATERIALS                   |                                                                              |
|-----------------------------|------------------------------------------------------------------------------|
| UPPER                       | Nubuck action leather with Cordura overlay                                   |
| SOLE                        | Dual density polyurethane (PU) and rubber                                    |
| EYELETS                     | Non-metallic high density plastic                                            |
| LINING                      | Breathable and abrasion resistant taibrelle                                  |
| TOE CAP                     | 200J composite non-metallic toe cap                                          |
| FOOTBED (INSOLE)            | Moulded polyurethane (PU); taibrelle mesh upper with contoured heel and arch |
| INSOLE BOARD                | 3MR Ibitech non-woven insole board                                           |
| ANTI-PENETRATION<br>MIDSOLE | Wellmax non-metallic anti-penetration board                                  |

| OUTSOLE                               | Dual density polyurethane (PU) and rubber which is heat resistant up to 300°C                                       |
|---------------------------------------|---------------------------------------------------------------------------------------------------------------------|
| ΤΟΕ СΑΡ                               | 200J composite non-metallic toe cap                                                                                 |
| WATER AND<br>PENETRATION<br>RESISTANT | S3 water resistant leather and anti-penetration protection, while also non-metallic – an excellent all-purpose boot |